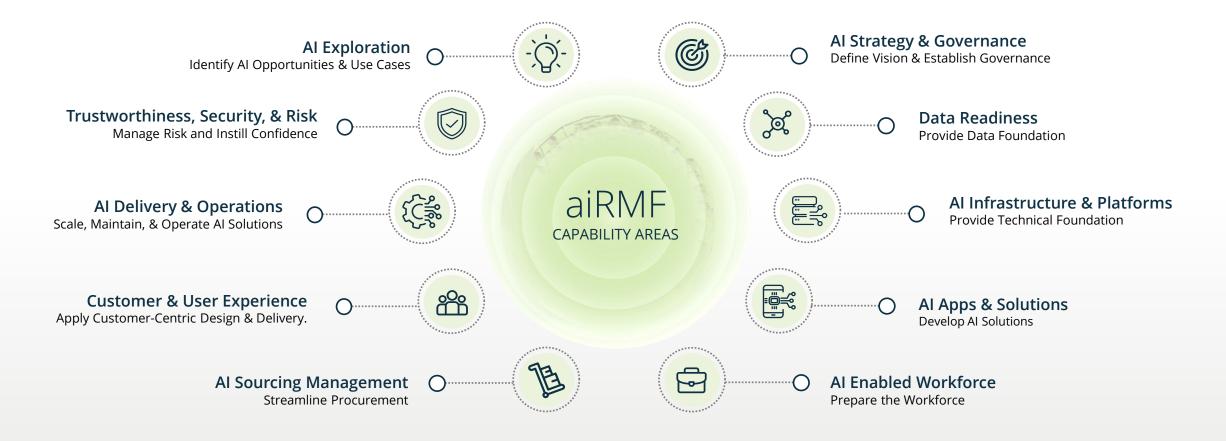

#### Navigating your Al journey

To implement artificial intelligence (AI) at scale, organizations need to build AI maturity across the enterprise. **Deloitte's AI Readiness & Management Framework** integrates 10 capability areas to achieve enterprise AI readiness and maturity. Deloitte partners with your organization to assess where you are on your AI journey, define your target outcomes, and chart a path forward to achieve your business and mission needs.

## Supporting your Al Journey through Integrated Al Capabilities

Apply Deloitte's **AI Readiness and Management Framework (aiRMF)** to drive three core functions across your enterprise: 1) Set the AI Direction, 2) Build Core Capabilities, and 3) Manage AI Holistically.